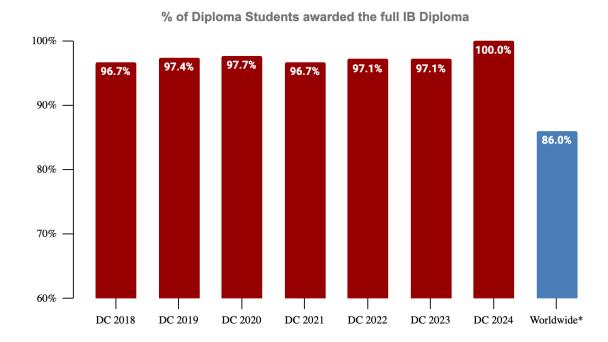

## Mean number of points for IB Diploma Students

% of Diploma Students achieving more than or equal to 30, 35 and 40 points

E 電郵 Email: office@dc.edu.hk | www.discovery.edu.hk

|                              | DC         | DC         | DC (May | DC (May | DC (May | Worldwide |
|------------------------------|------------|------------|---------|---------|---------|-----------|
|                              | (May 2020) | (May 2021) | 2022)   | 2023)   | 2024)   | *         |
| Number of students entered   |            |            |         |         |         |           |
| for the IB Career-related    |            |            |         |         |         |           |
| Programme                    | 4          | ı          | 3       | 2       | 2       | n/a       |
| Number of students           |            |            |         |         |         |           |
| achieving the IB             |            |            |         |         |         |           |
| Career-related Programme     | 4          | -          | 3       | 2       | 2       | n/a       |
| Number of students entered   |            |            |         |         |         |           |
| for IB Diploma courses       |            |            |         | 2       | 4       | n/a       |
| Number of students entered   |            |            |         |         |         |           |
| for the full IB Diploma      | 88         | 90         | 70      | 69      | 70      | 91,421    |
| Number of students           |            |            |         |         |         |           |
| achieving the IB Diploma     | 86         | 87         | 68      | 66      | 70      | 73,149    |
| % of students achieving the  |            |            |         |         |         |           |
| IB Diploma                   | 97.70%     | 96.70%     | 97.10%  | 95.60%  | 100.00% | 86.00%    |
| % of students achieving the  |            |            |         |         |         |           |
| Bilingual Diploma            | 19.30%     | 21.10%     | 12.90%  | 12.10%  | 4.30%   | 26.80%    |
| Mean points score for all IB |            |            |         |         |         |           |
| Diploma students             | 35.7       | 36.0       | 36.2    | 34.9    | 34.7    | 30.32**   |
| % of students achieving      |            |            |         |         |         |           |
| 30+ IB Diploma points        | 88.60%     | 92.20%     | 84.30%  | 82.60%  | 80.00%  | 55.60%    |
| % of students achieving      |            |            |         |         |         |           |
| 35+ IB Diploma points        | 58.00%     | 65.60%     | 62.90%  | 47.80%  | 51.40%  | 28.40%    |
| % of students achieving      |            |            |         |         |         |           |
| 40+ IB Diploma points        | 25.00%     | 25.60%     | 35.70%  | 23.20%  | 17.10%  | 8.60%     |
| Mean grade for all subjects  | 5.59       | 5.65       | 5.62    | 5.4     | 5.3     | 4.8       |