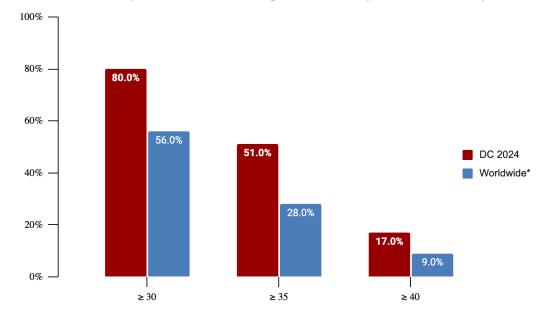

## Mean number of points for IB Diploma Students

% of Diploma Students achieving more than or equal to 30, 35 and 40 points

E 電郵 Email: office@dc.edu.hk | www.discovery.edu.hk

|                              | DC         | DC         | DC (May | DC (May | DC (May | Worldwide |
|------------------------------|------------|------------|---------|---------|---------|-----------|
|                              | (May 2020) | (May 2021) | 2022)   | 2023)   | 2024)   | *         |
| Number of students entered   |            |            |         |         |         |           |
| for the IB Career-related    |            |            |         |         |         |           |
| Programme                    | 4          | ı          | 3       | 2       | 2       | n/a       |
| Number of students           |            |            |         |         |         |           |
| achieving the IB             |            |            |         |         |         |           |
| Career-related Programme     | 4          | -          | 3       | 2       | 2       | n/a       |
| Number of students entered   |            |            |         |         |         |           |
| for IB Diploma courses       |            |            |         | 2       | 4       | n/a       |
| Number of students entered   |            |            |         |         |         |           |
| for the full IB Diploma      | 88         | 90         | 70      | 69      | 70      | 91,421    |
| Number of students           |            |            |         |         |         |           |
| achieving the IB Diploma     | 86         | 87         | 68      | 66      | 70      | 73,149    |
| % of students achieving the  |            |            |         |         |         |           |
| IB Diploma                   | 97.70%     | 96.70%     | 97.10%  | 95.60%  | 100.00% | 86.00%    |
| % of students achieving the  |            |            |         |         |         |           |
| Bilingual Diploma            | 19.30%     | 21.10%     | 12.90%  | 12.10%  | 4.30%   | 26.80%    |
| Mean points score for all IB |            |            |         |         |         |           |
| Diploma students             | 35.7       | 36.0       | 36.2    | 34.9    | 34.7    | 30.32**   |
| % of students achieving      |            |            |         |         |         |           |
| 30+ IB Diploma points        | 88.60%     | 92.20%     | 84.30%  | 82.60%  | 80.00%  | 55.60%    |
| % of students achieving      |            |            |         |         |         |           |
| 35+ IB Diploma points        | 58.00%     | 65.60%     | 62.90%  | 47.80%  | 51.40%  | 28.40%    |
| % of students achieving      |            |            |         |         |         |           |
| 40+ IB Diploma points        | 25.00%     | 25.60%     | 35.70%  | 23.20%  | 17.10%  | 8.60%     |
| Mean grade for all subjects  | 5.59       | 5.65       | 5.62    | 5.4     | 5.3     | 4.8       |