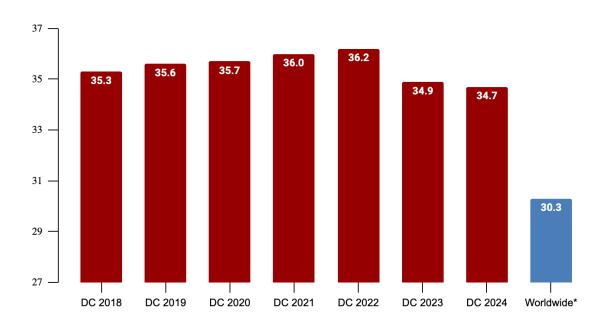

## Mean number of points for IB Diploma Students

% of Diploma Students achieving more than or equal to 30, 35 and 40 points

E 電郵 Email: office@dc.edu.hk | www.discovery.edu.hk

|                              | DC         | DC         | DC (May | DC (May | DC (May | Worldwide |
|------------------------------|------------|------------|---------|---------|---------|-----------|
|                              | (May 2020) | (May 2021) | 2022)   | 2023)   | 2024)   | *         |
| Number of students entered   |            |            |         |         |         |           |
| for the IB Career-related    |            |            |         |         |         |           |
| Programme                    | 4          | ı          | 3       | 2       | 2       | n/a       |
| Number of students           |            |            |         |         |         |           |
| achieving the IB             |            |            |         |         |         |           |
| Career-related Programme     | 4          | -          | 3       | 2       | 2       | n/a       |
| Number of students entered   |            |            |         |         |         |           |
| for IB Diploma courses       |            |            |         | 2       | 4       | n/a       |
| Number of students entered   |            |            |         |         |         |           |
| for the full IB Diploma      | 88         | 90         | 70      | 69      | 70      | 91,421    |
| Number of students           |            |            |         |         |         |           |
| achieving the IB Diploma     | 86         | 87         | 68      | 66      | 70      | 73,149    |
| % of students achieving the  |            |            |         |         |         |           |
| IB Diploma                   | 97.70%     | 96.70%     | 97.10%  | 95.60%  | 100.00% | 86.00%    |
| % of students achieving the  |            |            |         |         |         |           |
| Bilingual Diploma            | 19.30%     | 21.10%     | 12.90%  | 12.10%  | 4.30%   | 26.80%    |
| Mean points score for all IB |            |            |         |         |         |           |
| Diploma students             | 35.7       | 36.0       | 36.2    | 34.9    | 34.7    | 30.32**   |
| % of students achieving      |            |            |         |         |         |           |
| 30+ IB Diploma points        | 88.60%     | 92.20%     | 84.30%  | 82.60%  | 80.00%  | 55.60%    |
| % of students achieving      |            |            |         |         |         |           |
| 35+ IB Diploma points        | 58.00%     | 65.60%     | 62.90%  | 47.80%  | 51.40%  | 28.40%    |
| % of students achieving      |            |            |         |         |         |           |
| 40+ IB Diploma points        | 25.00%     | 25.60%     | 35.70%  | 23.20%  | 17.10%  | 8.60%     |
| Mean grade for all subjects  | 5.59       | 5.65       | 5.62    | 5.4     | 5.3     | 4.8       |